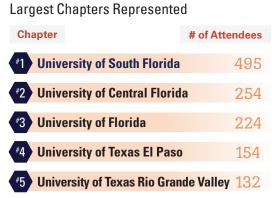

#### Members Attending by Region

- **538 Attendees** 352 Undergraduate
  - 138 Professionals 48 Graduate
- 778 Attendees 593 Undergraduate 102 Professionals

83 Graduate

441 Undergraduate 91 Professionals 51 Graduate