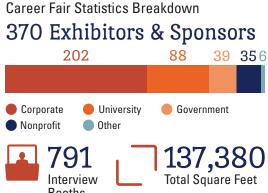

### Convention Breakdown

160
General Workshops

14 Graduate Track Sessions 13
Professional Track
Sessions

SHPEtinas Track Sessions

Inclusion Track Sessions

5 Tech Talk Track Sessions

Advisor Track Sessions

2 Commun

Community College Track Sessions 4

Entrepreneur Track Sessions 4

Convention Readiness Sessions

1 Executive Panel

1 Government Panel

4 Competitions

4 Corporate Tours

2 Career Fairs