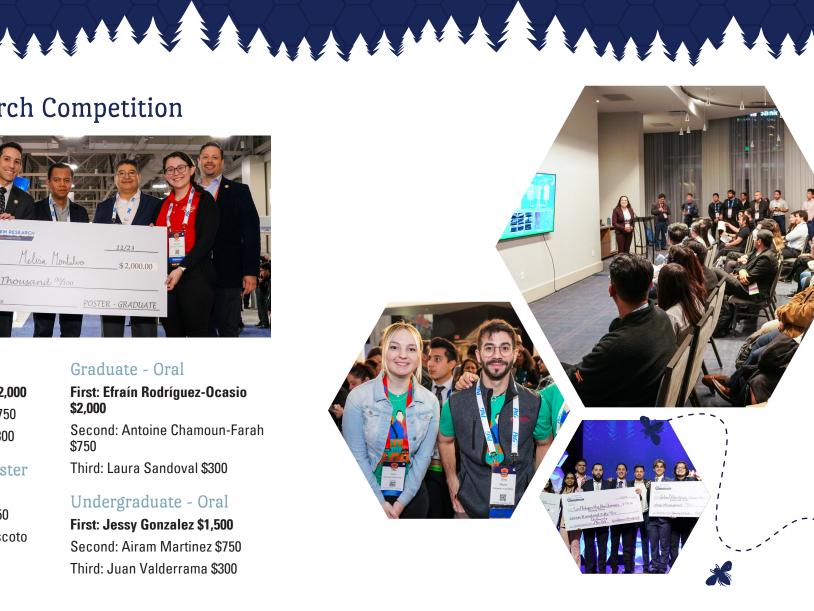

### STEM Research Competition

#### Graduate - Poster

First: Melisa Montalvo \$2,000

Second: Luis Palomino \$750 Third: Carlos Gutierrez \$300

#### Graduate - Oral

First: Efraín Rodríguez-Ocasio \$2,000

Second: Antoine Chamoun-Farah \$750

Third: Laura Sandoval \$300

#### Undergraduate - Oral

First: Jessy Gonzalez \$1,500

Second: Airam Martinez \$750 Third: Juan Valderrama \$300