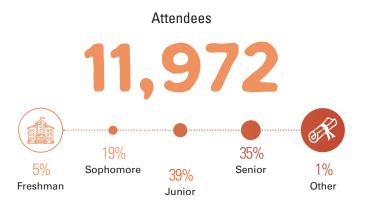

## Another Record-Breaking SHPE National Convention!

The largest gathering of Hispanics in STEM in the U.S. was back and bigger than ever in Salt Lake City, Utah with close to 12,000 attendees!

We enjoyed seeing so many members turn up for this incredible opportunity to grow their network, meet with recruiters, gain new professional knowledge, compete for bragging rights, and so much more.

#### Members Attending by Region

- **538 Attendees** 352 Undergraduate
  - 138 Professionals 48 Graduate
- 778 Attendees 593 Undergraduate 102 Professionals

83 Graduate

441 Undergraduate 91 Professionals 51 Graduate

**583 Attendees** 

- 1,356 Attendees
  - 1,138 Undergraduate 118 Professionals 100 Graduate
- 1,321 Attendees
  - 1,115 Undergraduate 111 Professionals 95 Graduate
- **865 Attendees** 
  - 684 Undergraduate 86 Professionals 95 Graduate

1,504 Undergraduate 81 Professionals 155 Graduate

the event