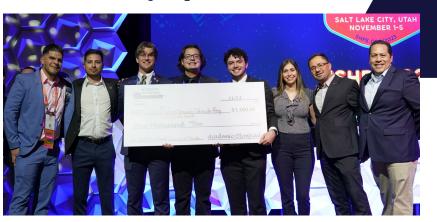

### Cybersecurity Challenge

#### First: Team 11 \$4,500

Cesar Trujillo, Marvin Violantes, Abraham Mitchell, Santiago Dorado, Edwin Lopez-Roman