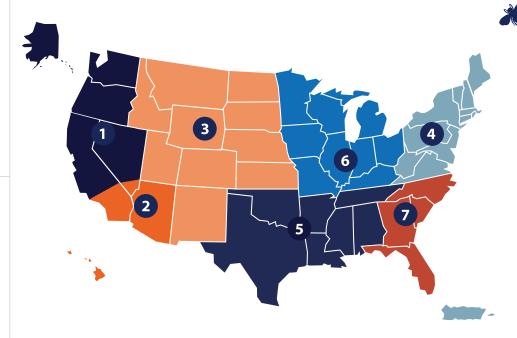

#### Members Attending by Region

- **538 Attendees** 352 Undergraduate
  - 138 Professionals 48 Graduate
- 778 Attendees 593 Undergraduate 102 Professionals

83 Graduate

441 Undergraduate 91 Professionals 51 Graduate

**583 Attendees** 

- 1,356 Attendees
  - 1,138 Undergraduate 118 Professionals 100 Graduate
- 1,321 Attendees
  - 1,115 Undergraduate 111 Professionals 95 Graduate
- **865 Attendees** 
  - 684 Undergraduate 86 Professionals 95 Graduate

1,504 Undergraduate 81 Professionals 155 Graduate

the event