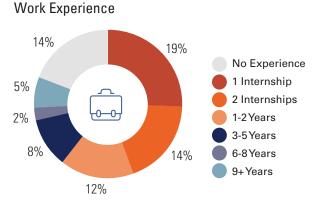

ssional knowledge, compete for bragging rights, and so much more.



Their selfless contributions throughout the entire year are instrumental to making the convention a huge success.



# 2023 National Convention Demographics





#### Members Attending by Region



- **538 Attendees** 352 Undergraduate
  - 138 Professionals 48 Graduate
- 778 Attendees 593 Undergraduate 102 Professionals

83 Graduate

441 Undergraduate 91 Professionals 51 Graduate

**583 Attendees** 

- 1,356 Attendees
  - 1,138 Undergraduate 118 Professionals 100 Graduate
- 1,321 Attendees
  - 1,115 Undergraduate 111 Professionals 95 Graduate
- **865 Attendees** 
  - 684 Undergraduate 86 Professionals 95 Graduate





1,504 Undergraduate 81 Professionals 155 Graduate

the event

### 2023 National Convention Demographics









5% Biomedical

Engineering



10%

### Convention Breakdown



160
General Workshops

14 Graduate Track Sessions 13
Professional Track
Sessions

SHPEtinas Track Sessions

Inclusion Track Sessions

5 Tech Talk Track Sessions

Advisor Track Sessions

2 Commun

Community College Track Sessions 4

Entrepreneur Track Sessions 4

Convention Readiness Sessions



1 Executive Panel

1 Government Panel

4 Competitions

4 Corporate Tours

2 Career Fairs

28 Hospitality Suites

9 Sponsor Boxed Luncheons

3 Sponsor Luncheons

4 Signature Events

4 Sepcial Events

4 Community Gatherings

7 Regional Lounges

### Photos & Videos

We get thousands of pictures at the National Convention every year! We do our best to organize them all and make them available to everyone who was there. Please downloa