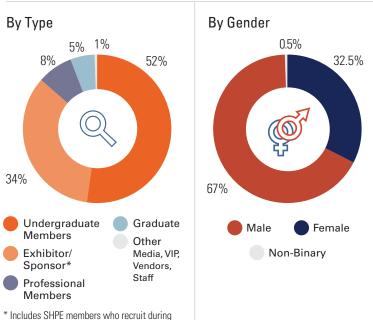

2023 SHPE

# National Convention Highlights



## Another Record-Breaking SHPE National Convention!

The largest gathering of Hispanics in STEM in the U.S. was back and bigger than ever in Salt Lake City, Utah with close to 12,000 attendees!

We enjoyed seeing so many members turn up for this incredible opportunity to grow their network, meet with recruiters, gain new professional knowledge, compete for bragging rights, and so much more.



Their selfless contributions throughout the entire year are instrumental to making the convention a huge success.



# 2023 National Convention Demographics





#### Members Attending by Region



- **538 Attendees** 352 Undergraduate
  - 138 Professionals 48 Graduate
- 778 Attendees 593 Undergraduate 102 Professionals

83 Graduate

441 Undergraduate 91 Professionals 51 Graduate

**583 Attendees** 

- 1,356 Attendees
  - 1,138 Undergraduate 118 Professionals 100 Graduate
- 1,321 Attendees
  - 1,115 Undergraduate 111 Professionals 95 Graduate
- **865 Attendees** 
  - 684 Undergraduate 86 Professionals 95 Graduate





1,504 Undergraduate 81 Professionals 155 Graduate

the event

### 2023 National Convention Demographics









5% Biomedical

Engineering



10%

### Convention Breakdown



160
General Workshops

14 Graduate Track Sessions 13
Professional Track
Sessions

SHPEtinas Track Sessions

Inclusion Track Sessions

5 Tech Talk Track Sessio