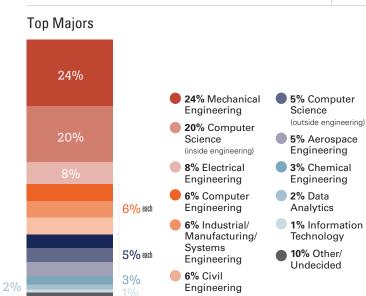

l knowledge, compete for bragging rights, and so much more.



Their selfless contributions throughout the entire year are instrumental to making the convention a huge success.



# 2023 National Convention Demographics





#### Members Attending by Region



- **538 Attendees** 352 Undergraduate
  - 138 Professionals 48 Graduate
- 778 Attendees 593 Undergraduate 102 Professionals

83 Graduate

441 Undergraduate 91 Professionals 51 Graduate

**583 Attendees** 

- 1,356 Attendees
  - 1,138 Undergraduate 118 Professionals 100 Graduate
- 1,321 Attendees
  - 1,115 Undergraduate 111 Professionals 95 Graduate
- **865 Attendees** 
  - 684 Undergraduate 86 Professionals 95 Graduate





1,504 Undergraduate 81 Professionals 155 Graduate

the event

### 2023 National Convention Demographics









5% Biomedical

Engineering



10%

### Convention Breakdown



160
General Workshops

14 Graduate Track Sessions 13
Professional Track
Sessions

SHPEtinas Track Sessions

Inclusion Track Sessions

5 Tech Talk Track Sessions

Advisor Track Sessions

2 Commun

Community College Track Sessions 4

Entrepreneur Track Sessions 4

Convention Readiness Sessions



1 Executive Panel

1 Government Panel

4 Competitions

4 Corporate Tours

2 Career Fairs

28 Hospitality Suites

9 Sponsor Boxed Luncheons

3 Sponsor Luncheons

4 Signature Events

4 Sepcial Events

4 Community Gatherings

7 Regional Lounges

### Photos & Videos

We get thousands of pictures at the National Convention every year! We do our best to organize them all and make them available to everyone who was there. Please download pict