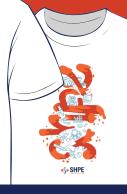

# DESIGN CONTEST

The design should work on a white t-shirt

#### THE RULES

- Each design submission should include the current SHPE logo. No alterations to the SHPE logo will be permitted.
- Designs should be created for the front of a white, crew neck, short sleeve t-shirt.
- Each submission should include the designer's name, email address, and chapter. All submissions are due as vector files (.eps or .ai) via the submission form by **June** 15. 2024.
- You must be a SHPE member to win.
- Designs should be entirely your own original work. SHPE will own the exclusive rights to the winning designs.
- SHPE staff, Board, and contractors are ineligible.