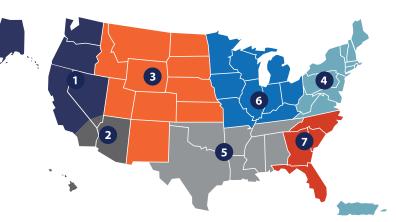

#### Membership by Region

|          | TOTAL | PROFESSIONAL<br>MEMBERS | UNDERGRADUATE<br>MEMBERS | GRADUATE<br>MEMBERS | JUNIOR<br>MEMBERS |
|----------|-------|-------------------------|--------------------------|---------------------|-------------------|
| Region 1 | 1,367 | 511                     | 700                      | 89                  | 67                |
| Region 2 | 1,787 | 647                     | 953                      | 131                 | 56                |
| Region 3 | 696   | 151                     | 465                      | 62                  | 18                |
| Region 4 | 2,355 | 527                     | 1,497                    | 201                 | 130               |
| Region 5 | 2,817 | 691                     | 1,814                    | 166                 | 146               |
| Region 6 | 1,721 | 487                     | 993                      | 135                 | 106               |
| Region 7 | 2,729 | 348                     | 2,051                    | 239                 | 91                |