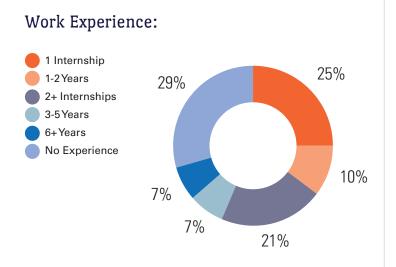

### 2022 National Convention

# **DEMOGRAPHICS**













#### 2022 National Convention

# **DEMOGRAPHICS**

## Top Majors/Industries Represented:



## Largest Chapters Represented:

| Chapter                                                  | # of Attendees |
|----------------------------------------------------------|----------------|
| #1 University of Florida                                 | 136            |
| #2 University of Central Florida                         | 127            |
| #3 Georgia Institute of Technol                          | logy 97        |
| #4 Florida International Univer                          | sity 95        |
| #5 Rutgers University                                    | 86             |
| University ofTexas, Austin                               | 83             |
| University of Illinois, Urbana-Champaign