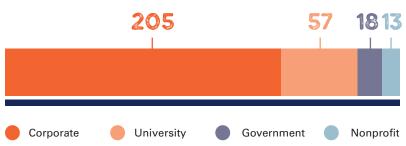

|                |
| Kennesaw State University                                |                |
| University of Texas, Arlington                           |                |
| New York University<br>University of Southern California |                |
| University of Michigan                                   |                |
| Texas A&M International University                       |                |
| Embry-Riddle Aeronautical University                     |                |
| Illinois Institute of Technology                         |                |
|                                                          |                |
| Virginia Commonwealth University                         |                |

### Career Fair Statistics Breakdown:

# 293 EXHIBITORS





**307** Sponsors



658 Interview Booths



**116,240** Total Square Feet