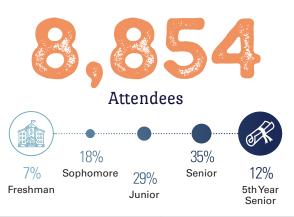

### 2022 National Convention

# **DEMOGRAPHICS**













#### 2022 National Convention

# **DEMOGRAPHICS**

## Top Majors/Industries Represented:



## Largest Chapters Represented:

| Chapter                                                  | # of Attendees |
|----------------------------------------------------------|----------------|
| #1 University of Florida                                 | 136            |
| #2 University of Central Florida                         | 127            |
| #3 Georgia Institute of Technol                          | logy 97        |
| #4 Florida International Univer                          | sity 95        |
| #5 Rutgers University                                    | 86             |
| University ofTexas, Austin                               | 83             |
| University of Illinois, Urbana-Champ