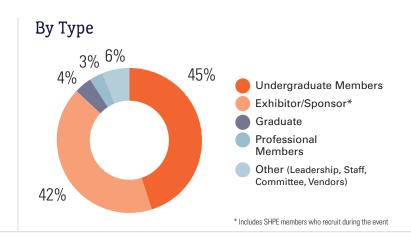

### 2022 National Convention

# **DEMOGRAPHICS**













#### 2022 National Convention

# **DEMOGRAPHICS**

## Top Majors/Industries Represented:



## Largest Chapters Represented:

| Chapter                                                  | # of Attendees |
|----------------------------------------------------------|----------------|
| #1 University of Florida                                 | 136            |
| #2 University of Central Florida                         | 127            |
| #3 Georgia Institute of Technol                          | logy 97        |
| #4 Florida International Univer                          | sity 95        |
| #5 Rutgers University                                    | 86             |
| University ofTexas, Austin                               | 83             |
| University of Illinois, Urbana-Champai