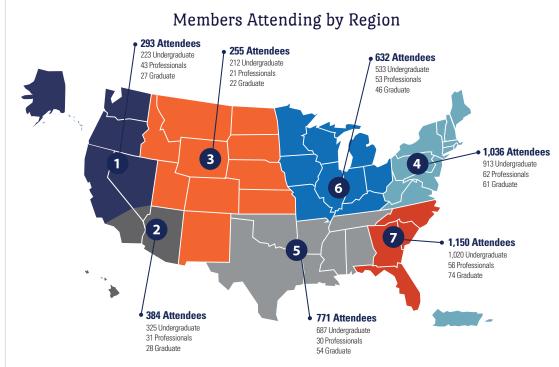

### 2022 National Convention

# **DEMOGRAPHICS**













#### 2022 National Convention

# **DEMOGRAPHICS**

## Top Majors/Industries Represented:



## Largest Chapters Represented:

| Chapter                                                  | # of Attendees |
|----------------------------------------------------------|----------------|
| #1 University of Florida                                 | 136            |
| #2 University of Central Florida                         | 127            |
| #3 Georgia Institute of Technol                          | logy 97        |
| #4 Florida International Univer                          | sity 95        |
| #5 Rutgers University                                    | 86             |
| University ofTexas, Austin                               | 83             |
| University of Illinois, Urbana-Champaign