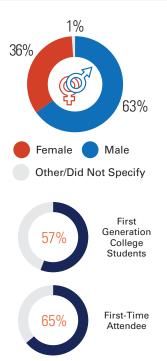

### 2022 National Convention

# **DEMOGRAPHICS**













#### 2022 National Convention

# **DEMOGRAPHICS**

## Top Majors/Industries Represented:



## Largest Chapters Represented:

| Chapter                                                  | # of Attendees |
|----------------------------------------------------------|----------------|
| #1 University of Florida                                 | 136            |
| #2 University of Central Florida                         | 127            |
| #3 Georgia Institute of Technol                          | logy 97        |
| #4 Florida International Univer                          | sity 95        |
| #5 Rutgers University                                    | 86             |
| University ofTexas, Austin                               | 83             |
| University of Illinois, Urbana-Champaign