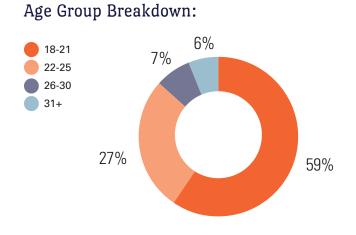

### 2022 National Convention

# **DEMOGRAPHICS**













#### 2022 National Convention

# **DEMOGRAPHICS**

## Top Majors/Industries Represented:



## Largest Chapters Represented:

| Chapter                                                  | # of Attendees |
|----------------------------------------------------------|----------------|
| #1 University of Florida                                 | 136            |
| #2 University of Central Florida                         | 127            |
| #3 Georgia Institute of Technol                          | logy 97        |
| #4 Florida International Univer                          | sity 95        |
| #5 Rutgers University                                    | 86             |
| University ofTexas, Austin                               | 83             |
| University of Illinois, Urbana-Champaign