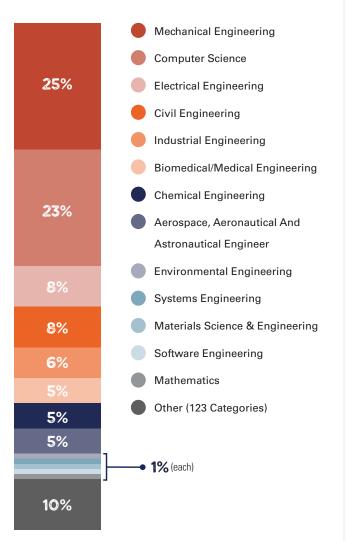

### 2022 National Convention

# **DEMOGRAPHICS**













#### 2022 National Convention

# **DEMOGRAPHICS**

## Top Majors/Industries Represented:



## Largest Chapters Represented:

| Chapter                                                  | # of Attendees |
|----------------------------------------------------------|----------------|
| #1 University of Florida                                 | 136            |
| #2 University of Central Florida                         | 127            |
| #3 Georgia Institute of Technol                          | logy 97        |
| #4 Florida International Univer                          | sity 95        |
| #5 Rutgers University                                    | 86             |
| University ofTexas, Austin                               | 83             |
| University of Illinois, Urbana-Champaign                 | 79             |
| University of Texas, El Paso                             | 7